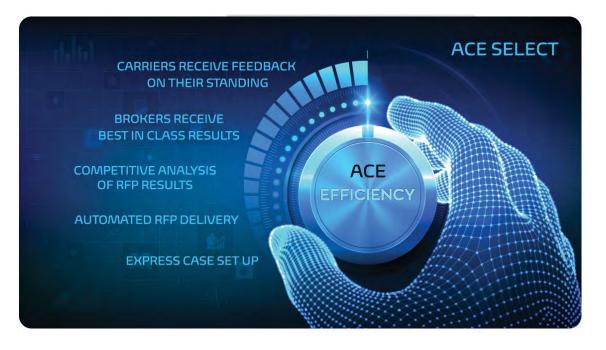

### ACE Select Module

Using Forza's Proprietary ACE Select Evaluation RFP Technology and UFCW historical experience, Forza goes to market and sources best-in-class group benefits focusing on the following critical areas:

Select's cutting-edge benefit analysis technology provides brokers and carriers a competitive edge over larger competitors.

- Insurance Company AM BEST rating
   Benefit Plan Designs
   Underwriting
   Pricing
- 5. Claims Payment History & Claims Payment Turnaround Time

- The intuitive interface reduces case setup, and sends out the RFP with a single click.
- Proprietary algorithms interrogate the carrier replies to provide best in class results to the Brokers.
- Carriers use the Select module to proactively provide product information to brokers.

• Select's competitive analysis tool provides valuable feedback on how their RFP submissions stack up against the competition. *This unique benefit cannot be found anywhere else in the industry*.

| (*)                                                        |                                         | VIEW BEST IN CLASS PRODUCTS COMPARE EXPORT AS XLS |
|------------------------------------------------------------|-----------------------------------------|---------------------------------------------------|
| Critical Illness name weight                               | Manhattan Life                          | Wellfleet                                         |
| Benefits                                                   | Region 5 ManhattanLife Critical Illness | Region 5 Critical Illness Wellfleet               |
| Issue Ages (Min-Max)                                       | 18-69                                   | 16-100                                            |
| Does the policy cover Additional Occurrence (recurrence)?  | Yes                                     | Yes                                               |
| Benign Brain Tumor %                                       | 100                                     | 100                                               |
| Cancer %                                                   | 100                                     | 100                                               |
| Carcinoma In-Situ %                                        | 25                                      | 25                                                |
| Coma %                                                     | 100                                     | 100                                               |
| End Stage Renal Failure %                                  | 100                                     | 100                                               |
| Heart Attack %                                             | 100                                     | 100                                               |
| Additional Occurrence of Different Illness %               | 100                                     | 100                                               |
| Major Organ Transplant %                                   | 100                                     | 100                                               |
| Multiple Sclerosis %                                       | 100                                     | 50                                                |
| Occupational HIV %                                         | 100                                     | 100                                               |
| Organ Failure %                                            | 100                                     | 100                                               |
| Permanent Paralysis or Dismemberment %                     | 100                                     | 100                                               |
| Skin Cancer %                                              | 100                                     | 5                                                 |
| Stroke %                                                   | 100                                     | 100                                               |
| Wellness Benefit                                           | Yes                                     | Yes                                               |
| Wellness Benefit Amount                                    | 50                                      | 50                                                |
| Transplant %                                               | 100                                     | 100                                               |
| Coronary Artery Bypass %                                   | 25                                      | 25                                                |
| First Diagnosis of Internal Cancer or Malignant melanoma % | 100                                     | 100                                               |
| Loss of Sight, Speech, or Hearing %                        | 100                                     | 100                                               |
| Severe Burns %                                             | 100                                     | 100                                               |