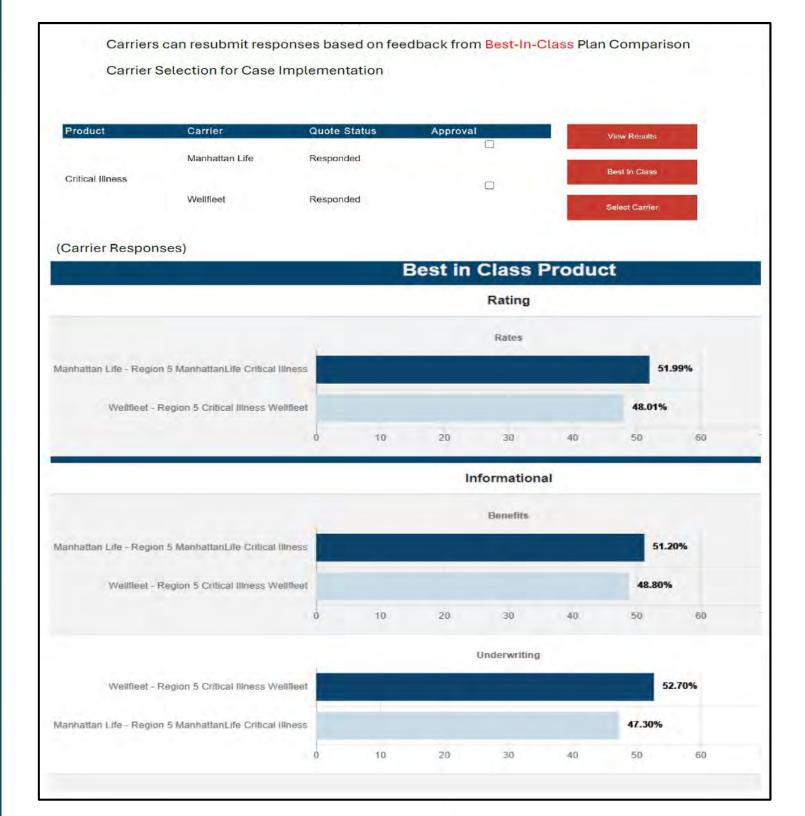

• Select's competitive analysis tool provides valuable feedback on how their RFP submissions stack up against the competition. *This unique benefit cannot be found anywhere else in the industry*.

| (*)                                                        |                                         | VIEW BEST IN CLASS PRODUCTS COMPARE EXPORT AS XLS |
|------------------------------------------------------------|-----------------------------------------|---------------------------------------------------|
| Critical Illness name weight                               | Manhattan Life                          | Wellfleet                                         |
| Benefits                                                   | Region 5 ManhattanLife Critical Illness | Region 5 Critical Illness Wellfleet               |
| Issue Ages (Min-Max)                                       | 18-69                                   | 16-100                                            |
| Does the policy cover Additional Occurrence (recurrence)?  | Yes                                     | Yes                                               |
| Benign Brain Tumor %                                       | 100                                     | 100                                               |
| Cancer %                                                   | 100                                     | 100                                               |
| Carcinoma In-Situ %                                        | 25                                      | 25                                                |
| Coma %                                                     | 100                                     | 100                                               |
| End Stage Renal Failure %                                  | 100                                     | 100                                               |
| Heart Attack %                                             | 100                                     | 100                                               |
| Additional Occurrence of Different Illness %               | 100                                     | 100                                               |
| Major Organ Transplant %                                   | 100                                     | 100                                               |
| Multiple Sclerosis %                                       | 100                                     | 50                                                |
| Occupational HIV %                                         | 100                                     | 100                                               |
| Organ Failure %                                            | 100                                     | 100                                               |
| Permanent Paralysis or Dismemberment %                     | 100                                     | 100                                               |
| Skin Cancer %                                              | 100                                     | 5                                                 |
| Stroke %                                                   | 100                                     | 100                                               |
| Wellness Benefit                                           | Yes                                     | Yes                                               |
| Wellness Benefit Amount                                    | 50                                      | 50                                                |
| Transplant %                                               | 100                                     | 100                                               |
| Coronary Artery Bypass %                                   | 25                                      | 25                                                |
| First Diagnosis of Internal Cancer or Malignant melanoma % | 100                                     | 100                                               |
| Loss of Sight, Speech, or Hearing %                        | 100                                     | 100                                               |
| Severe Burns %                                             | 100                                     | 100                                               |