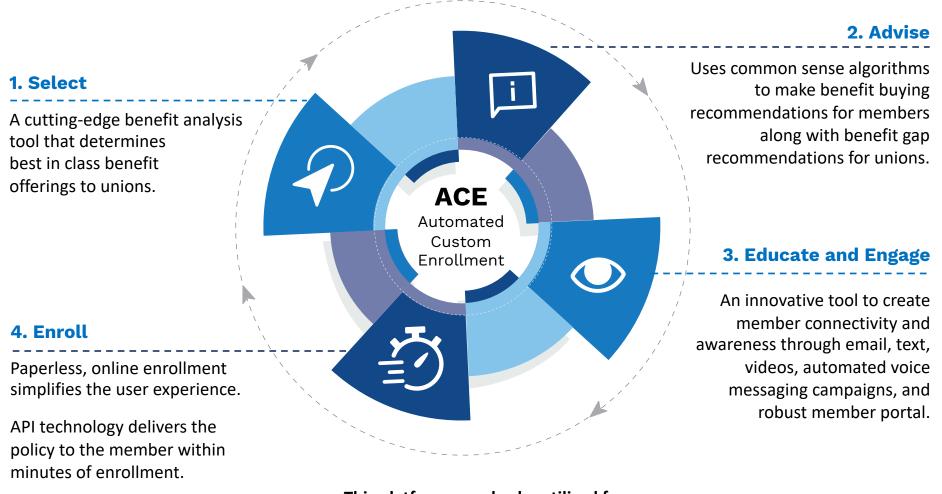

### **ACE Technology**

Forza's proprietary enrollment ecosystem designed to add advanced functionality at every stage of the benefit lifecycle.

#### This platform can also be utilized for

- Core Health Insurance and Group Insurance Enrollments
  - Collection and updating of the member data •

ACE Technology is Proprietary and Confidential. For The Forza Insurance Group client use only. Not suitable for unintended purposes or use by unauthorized recipients.

### ACE Select Module

Using Forza's Proprietary ACE Select Evaluation RFP Technology and UFCW historical experience, Forza goes to market and sources best-in-class group benefits focusing on the following critical areas: